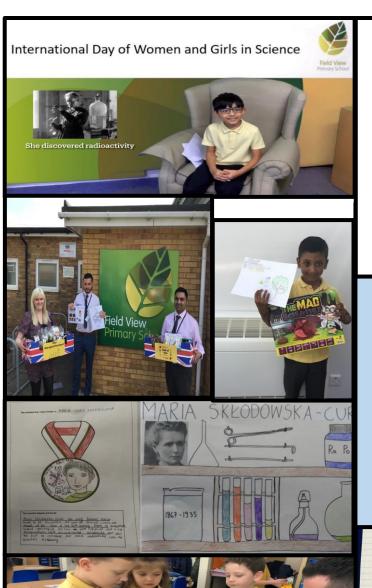

## Our Science Intent

We make a difference in science when...

We are curious

Field View
Primary School
Science Newsletter:
Summer 1 Edition

Welcome Newsletter! Science At Field View Primary School, we pursue a broad and balanced Science curriculum. We want our children to become independent learners, who are curious and willing to ask and answer their own questions!

Each half term, we will share with you some of the children's work, family challenges, riddles and you can see your child's **new topic** at the bottom of the newsletter!